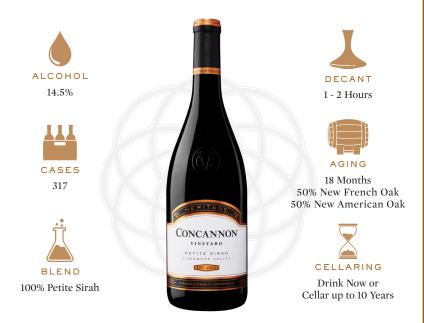

## 2018 PETITE SIRAH, LIVERMORE VALLEY

## TASTING NOTE

A classic representation of Petite Sirah, this wine starts with deepcolored inky hues followed by dense notes of black cherry, black currant, and plum with a hint of dark cocoa and allspice.

## HERITAGE VINEYARD

Originally planted to Petite Sirah in 1884, this head-trained, threeacre vineyard consistently produces outstanding robust fruit layered with complexity and beautifully balanced acidity, making these wines well poised for aging.